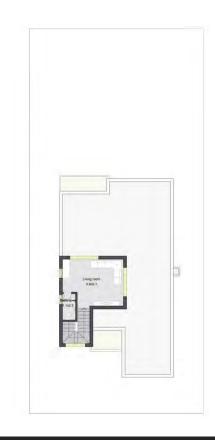

# Roof floor plan 41 m²

| BEDROOM  | 4.45 x 4.80 |
|----------|-------------|
| BATHROOM | 2.00 x 2.60 |