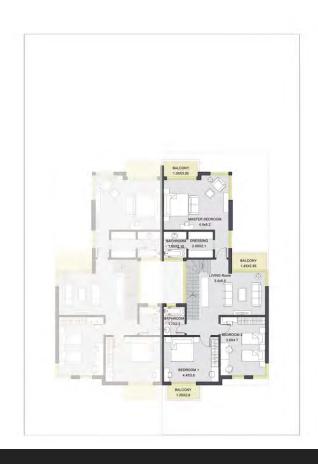

# First floor plan 107 m²

| LIVING ROOM    | 3.25 x 4.05 |
|----------------|-------------|
| MASTER BEDROOM | 3.75 x 5.00 |
| BALCONY        | 1.65 x 3.15 |
| MASTER BEDROOM | 1.80 x 2.60 |
| KITCHENETTE    | 2.30 x 3.65 |
| BATHROOM       | 1.70 x 2.60 |
| BEDROOM 1      | 3.50 x 4.10 |
| BEDROOM 2      | 3.50 x 4.00 |
| BALCONY        | 1.60 x 3.65 |