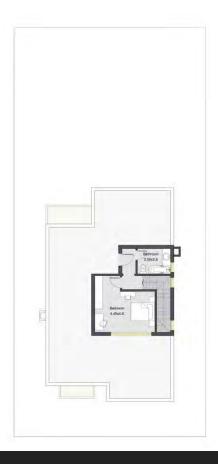

#### Roof floor plan 42 m<sup>2</sup>

| LIVING ROOM | 3.40 x 3.00 |
|-------------|-------------|
| BATHROOM    | 2.00 x 1.40 |
| BEDROOM 1   | 3.20 x 3.15 |