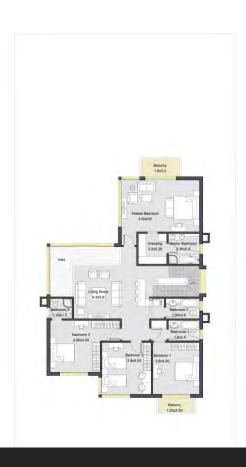

#### First floor plan 180 m<sup>2</sup>

| LIVING ROOM     | 5.80 x 4.20 |
|-----------------|-------------|
| BATHROOM 2      | 2.60 x 1.55 |
| MASTER BEDROOM  | 6.00 x 4.00 |
| MASTER BATHROOM | 2.40 x 2.35 |
| DRESSING ROOM   | 2.20 x 2.35 |
| BALCONY         | 3.20 x 1.50 |
| BEDROOM 1       | 3.60 x 4.00 |
| BATHROOM 1      | 2.40 x 1.60 |
| DRESSING ROOM 1 | 1.20 x 1.60 |
| BALCONY         | 3.00 x 1.25 |
| BEDROOM 2       | 3.80 x 4.00 |
| BEDROOM 3       | 3.85 x 4.00 |
| BATHROOM 3      | 1.55 x 1.70 |