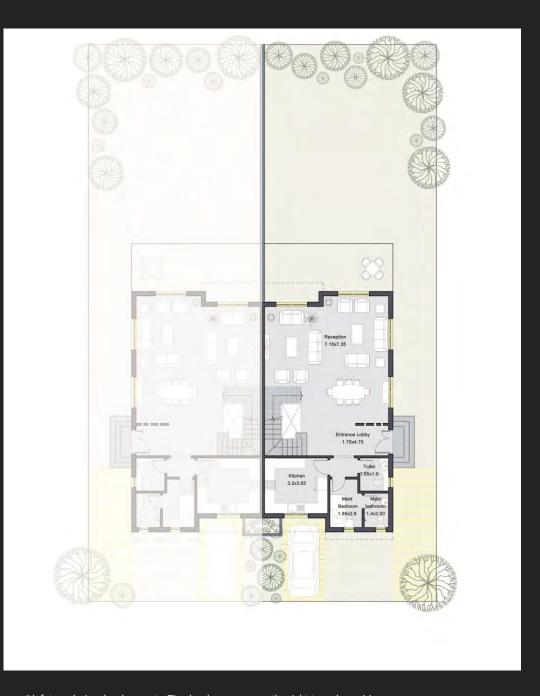

#### **MASTER PLAN**

| RECEPTION       | 8.20 x 6.00 |
|-----------------|-------------|
| LIVING ROOM     | 4.00 x 2.90 |
| ENTRANCE LOBBY  | 1.50 x 2.10 |
| TOILET          | 1.00 x 2.00 |
| KITCHEN         | 3.20 x 3.40 |
| MAID BEDROOM    | 1.65 x 2.00 |
| MAID BATHROOM   | 1.00 x 2.00 |
| BATHROOM        | 1.80 x 2.00 |
| MASTER BEDROOM  | 4.10 x 3.80 |
| DRESSING ROOM   | 1.80 x 1.85 |
| MASTER BATHROOM | 1.80 x 2.10 |
| BEDROOM 1       | 3.60 x 4.00 |
| BEDROOM 2       | 3.60 x 4.00 |