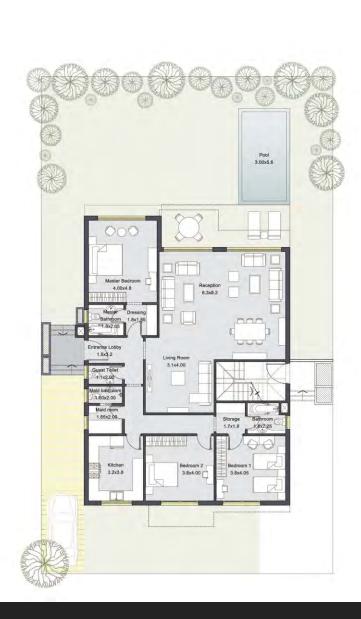

#### **MASTER PLAN**

| RECEPTION       | 8.20 x 6.00 |
|-----------------|-------------|
| LIVING ROOM     | 4.00 x 2.90 |
| ENTRANCE LOBBY  | 1.50 x 2.10 |
| TOILET          | 1.00 x 2.00 |
| KITCHEN         | 3.20 x 3.40 |
| MAID BEDROOM    | 1.65 x 2.00 |
| MAID BATHROOM   | 1.00 x 2.00 |
| BATHROOM        | 1.80 x 2.00 |
| MASTER BEDROOM  | 4.10 x 3.80 |
| DRESSING ROOM   | 1.80 x 1.85 |
| MASTER BATHROOM | 1.80 x 2.10 |
| BEDROOM 1       | 3.60 x 4.00 |
| BEDROOM 2       | 3.60 x 4.00 |

| Roof floor | plan | 80.25 | m <sup>2</sup> |
|------------|------|-------|----------------|
|------------|------|-------|----------------|

| LIVING ROOM | 3.20 x 3.60 |
|-------------|-------------|
| BEDROOM     | 3.20 x 3.35 |
| BATHROOM    | 1.60 x 2.00 |
| KITCHENETTE | 1.25 x 1.60 |