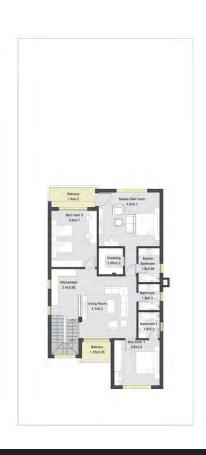

# AL-V3 Separate Villa Total area 362.8 m<sup>2</sup>

#### Ground floor plan 157 m²

| RECEPTION            | 9.40 x 5.95 |
|----------------------|-------------|
| LIVING ROOM          | 4.05 x 3.60 |
| KITCHEN              | 3.45 x 4.00 |
| ENTRANCE LOBBY       | 3.00 x 2.95 |
| TOILET               | 1.75 x 2.85 |
| LAUNDRY              | 1.45 x 1.55 |
| MAID BEDROOM         | 1.90 x 1.55 |
| MAID BATHROOM        | 1.40 x 1.10 |
| OFFICE/GUEST BEDROOM | 3.40 x 3.80 |
| BATHROOM             | 2,30 x 1,10 |

# First floor plan 164.75 m²

| LIVING ROOM     | 4.00 x 5.30 |
|-----------------|-------------|
| KITCHENETTE     | 3.30 x 2.65 |
| BALCONY         | 2.60 x 3.60 |
| MASTER BEDROOM  | 4.40 x 5.95 |
| MASTER BATHROOM | 2.00 x 2.60 |
| DRESSING ROOM   | 1.45 x 2.00 |
| BALCONY         | 1.50 x 3.00 |
| BEDROOM 1       | 3.60 x 4.80 |
| BATHROOM 1      | 2.05 x 2.15 |
| DRESSING ROOM 1 | 1.40 x 3.15 |
| BEDROOM 2       | 4.60 x 3.80 |
| BATHROOM 2      | 3.45 x 1.70 |
| BALCONY         | 1.25 x 2.80 |