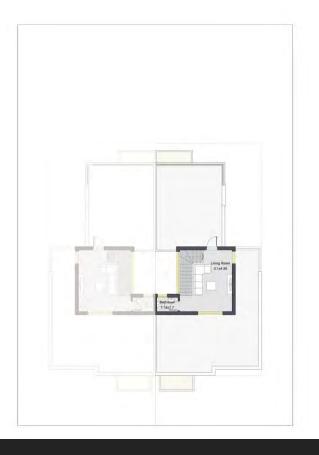

# Roof floor plan 24.7 $\mathrm{m}^2$

| LIVING ROOM | 3.20 x 4.00 |
|-------------|-------------|
| BATHROOM    | 1.20 x 2.75 |