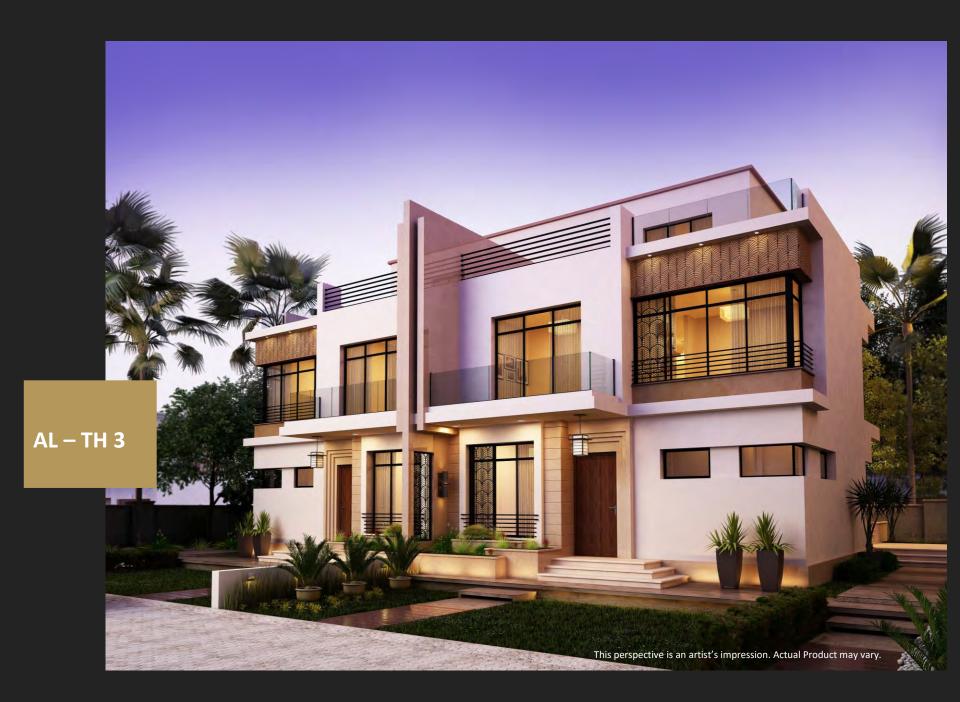

Total area 266.65 m<sup>2</sup>



#### Ground floor plan 122 m²

| RECEPTION      | 6.00 x 8.05 |
|----------------|-------------|
| KITCHEN        | 3.25 x 5.10 |
| ENTRANCE LOBBY | 2.15 x 4.25 |
| TOILET         | 1.50 x 2.65 |
| MAID BEDROOM   | 1.80 x 2.65 |
| MAID BATHROOM  | 1.55 x 2.65 |





# First floor plan 119.25 m²

| LIVING ROOM     | 3.50 x 3.95 |
|-----------------|-------------|
| MASTER BEDROOM  | 4.05 x 6.20 |
| BALCONY         | 1.75 x 1.95 |
| MASTER BATHROOM | 1.75 x 1.85 |
| DRESSING ROOM   | 1.70 x 1.85 |
| BATHROOM        | 1.80 x 3.45 |
| BEDROOM 1       | 3.80 x 4.65 |
| BALCONY         | 1.75 x 2.05 |
| BEDROOM 2       | 3.85 x 4.25 |

# Roof floor plan 25.4 m²

| ACTIVITY ROOM | 3.30 x 3.50 |
|---------------|-------------|
| TOILET        | 1.20 x 2.20 |





# AL-TH 3 Twin House Total area 282.00 m<sup>2</sup>



#### Ground floor plan 129 m²

| RECEPTION      | 5.20 x 8,00 |
|----------------|-------------|
| KITCHEN        | 3.15 x 3.60 |
| ENTRANCE LOBBY | 1.60 x 3.10 |
| TOILET         | 1.70 x 2.30 |
| MAID BEDROOM   | 1.70 x 2.00 |
| MAID BATHROOM  | 1.70 x 1.05 |
| GUEST BEDROOM  | 3.40 x 4.80 |
| GUEST BATHROOM | 1.30 x 3.15 |
|                |             |





# First floor plan 124.7 m²

| LIVING ROOM     | 5.15 x 3.40 |
|-----------------|-------------|
| BALCONY         | 1.45 x 2.95 |
| MASTER BEDROOM  | 4.40 x 5.20 |
| BALCONY         | 1.35 x 3.00 |
| MASTER BATHROOM | 1.85 x 2.10 |
| DRESSING ROOM   | 2.00 x 2.10 |
| BATHROOM        | 1.70 x 2.30 |
| BEDROOM 1       | 4.40 x 3.60 |
| BALCONY         | 1.25 x 2.80 |
| BEDRO