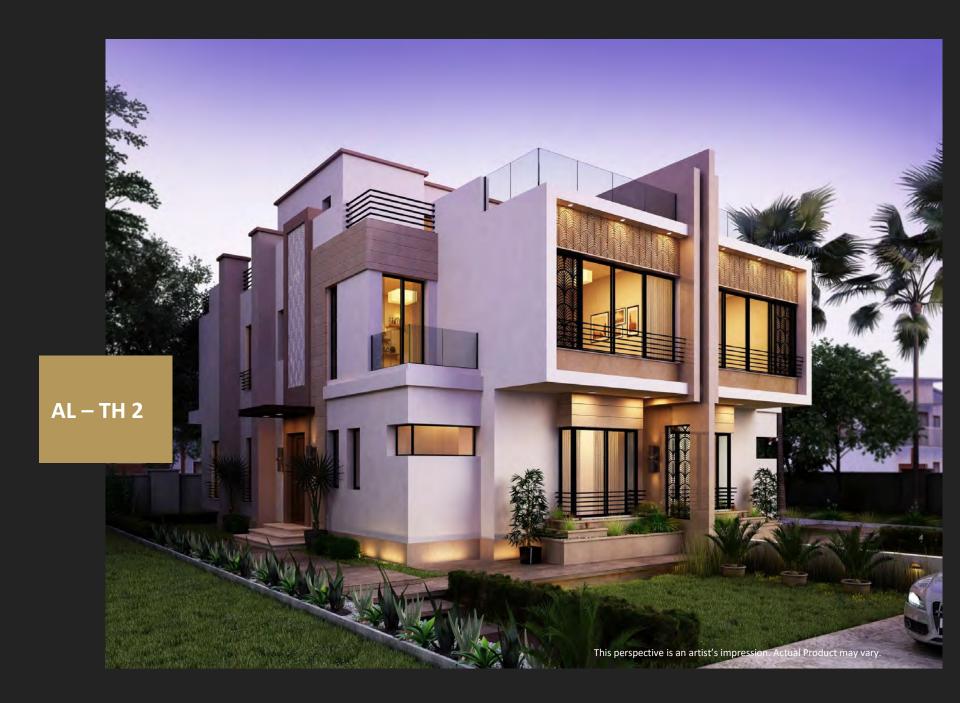

win House Total area 238.2 m<sup>2</sup>



# Ground floor plan 106.5 m²

| RECEPTION      | 7.15 x 7.35 |
|----------------|-------------|
| KITCHEN        | 3.20 x 3.65 |
| ENTRANCE LOBBY | 1.75 x 4.75 |
| TOILET         | 1.65 x 1.90 |
| MAID BEDROOM   | 1.85 x 2.80 |
| MAID BATHROOM  | 1.40 x 2.00 |





# First floor plan 107 m²

| LIVING ROOM    | 3.25 x 4.05 |
|----------------|-------------|
| MASTER BEDROOM | 3.75 x 5.00 |
| BALCONY        | 1.65 x 3.15 |
| MASTER BEDROOM | 1.80 x 2.60 |
| KITCHENETTE    | 2.30 x 3.65 |
| BATHROOM       | 1.70 x 2.60 |
| BEDROOM 1      | 3.50 x 4.10 |
| BEDROOM 2      | 3.50 x 4.00 |
| BALCONY        | 1.60 x 3.65 |

# Roof floor plan 24.7 $\mathrm{m}^2$

| LIVING ROOM | 3.20 x 4.00 |
|-------------|-------------|
| BATHROOM    | 1.20 x 2.75 |





# AL-TH 2 Twin House Total area 266.65 m<sup>2</sup>



#### Ground floor plan 122 m²

| RECEPTION      | 6.00 x 8.05 |
|----------------|-------------|
| KITCHEN        | 3.25 x 5.10 |
| ENTRANCE LOBBY | 2.15 x 4.25 |
| TOILET         | 1.50 x 2.65 |
| MAID BEDROOM   | 1.80 x 2.65 |
| MAID BATHROOM  | 1.55 x 2.65 |





# First floor plan 119.25 m²

| LIVING ROOM     | 3.50 x 3.95 |
|-----------------|-------------|
| MASTER BEDROOM  | 4.05 x 6.20 |
| BALCONY         | 1.75 x 1.95 |
| MASTER BATHROOM | 1.75 x 1.85 |
| DRESSING ROOM   | 1.70 x 1.85 |
| BATHROOM        | 1.80 x 3.45 |
| BEDROOM 1       | 3.80 x 4.65 |
| BALCONY         | 1.75 x 2.05 |
| BEDROOM 2       | 3.85 x 4.25 |

# Roof floor plan 25.4 m²

| ACTIVITY ROOM | 3.30 x 3.50 |
|---------------|-------------|
| TOILET