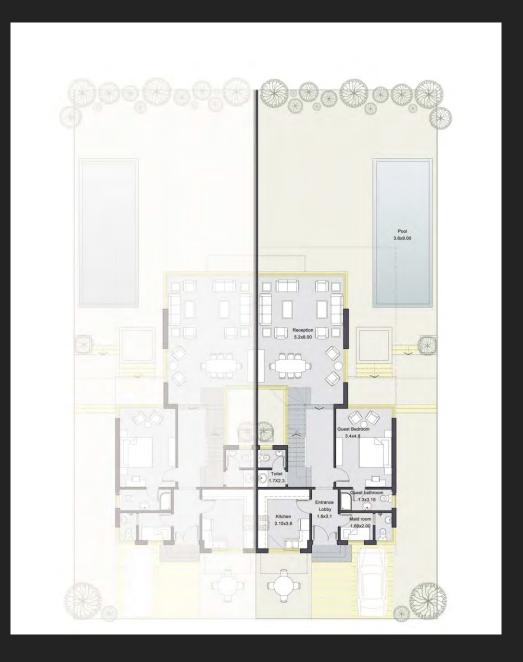

#### **MASTER PLAN**

| RECEPTION       | 8.20 x 6.00 |
|-----------------|-------------|
| LIVING ROOM     | 4.00 x 2.90 |
| ENTRANCE LOBBY  | 1.50 x 2.10 |
| TOILET          | 1.00 x 2.00 |
| KITCHEN         | 3.20 x 3.40 |
| MAID BEDROOM    | 1.65 x 2.00 |
| MAID BATHROOM   | 1.00 x 2.00 |
| BATHROOM        | 1.80 x 2.00 |
| MASTER BEDROOM  | 4.10 x 3.80 |
| DRESSING ROOM   | 1.80 x 1.85 |
| MASTER BATHROOM | 1.80 x 2.10 |
| BEDROOM 1       | 3.60 x 4.00 |
| BEDROOM 2       | 3.60 x 4.00 |

| Roof floor | plan | 80.25 | m <sup>2</sup> |
|------------|------|-------|----------------|
|------------|------|-------|----------------|

| LIVING ROOM | 3.20 x 3.60 |
|-------------|-------------|
| BEDROOM     | 3.20 x 3.35 |
| BATHROOM    | 1.60 x 2.00 |
| KITCHENETTE | 1.25 x 1.60 |