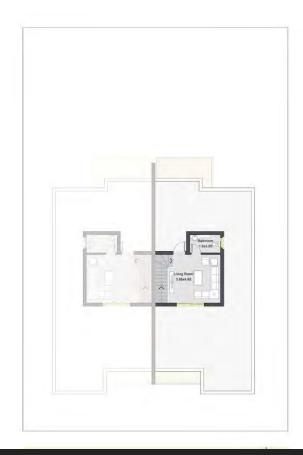

# AL-V1 Separate Villa Total area 319.5 m²

# Roof floor plan 33.25 $m^2$

| LIVING ROOM | 3.90 x 5.10 |
|-------------|-------------|
| TOILET      | 1.10 x 2.20 |