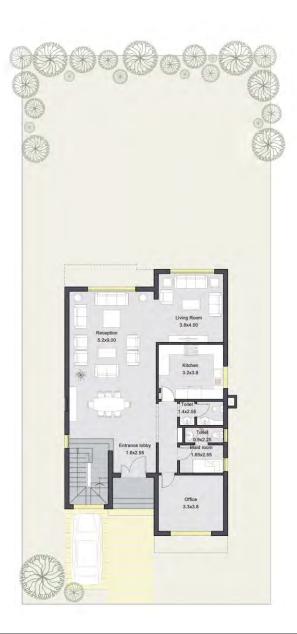

# AL-V1 Separate Villa Total area 319.5 m²

#### Ground floor plan 140 m<sup>2</sup>

| RECEPTION      | 9.00 x 5.20 |
|----------------|-------------|
| LIVING ROOM    | 3.80 x 4.00 |
| KITCHEN        | 3.20 x 3.80 |
| ENTRANCE LOBBY | 2.55 x 1.80 |
| TOILET         | 1.40 x 2.55 |
| MAID BEDROOM   | 1.65 x 2.55 |
| MAID BATHROOM  | 0.90 x 2.25 |
| OFFICE         | 3.80 x 3.30 |