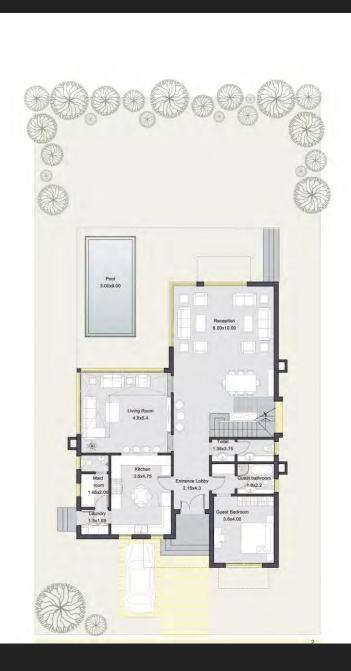

#### Ground floor plan 175 m<sup>2</sup>

| RECEPTION            | 6.00 x 10.00 |
|----------------------|--------------|
| LIVING ROOM          | 5.40 x 4.80  |
| KITCHEN              | 3.60 x 4.75  |
| ENTRANCE LOBBY       | 2.15 x 4.30  |
| TOILET               | 3.75 x 1.35  |
| LAUNDRY              | 1.65 x 1.50  |
| MAID BEDROOM         | 1.65 x 2.00  |
| MAID BATHROOM        | 1.65 x 2.00  |
| OFFICE/GUEST BEDROOM | 3.60 x 4.00  |
| BATHROOM             | 2.20 x 1.80  |