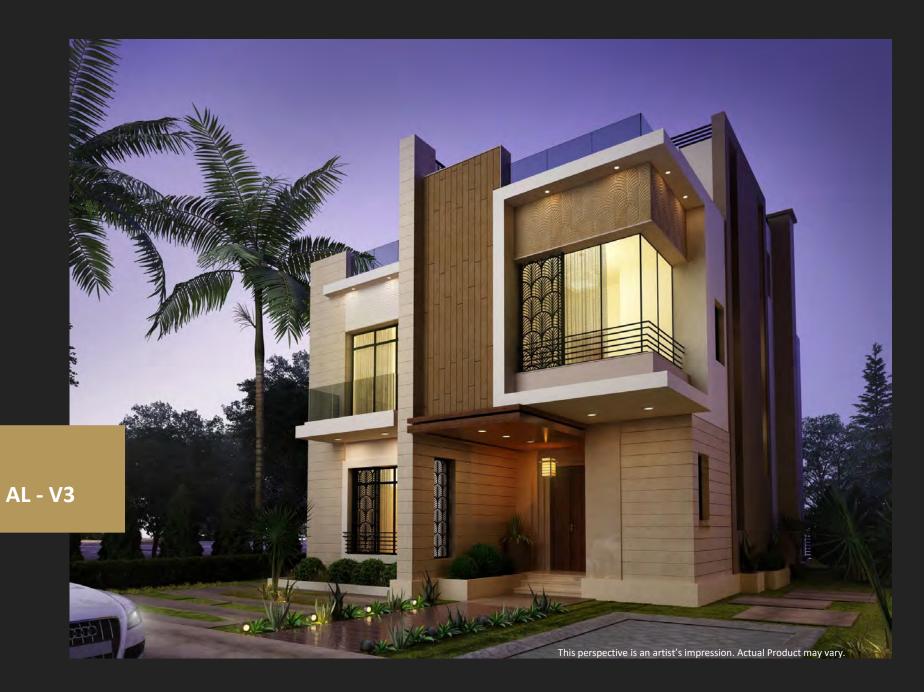

| LIVING ROOM    | 3.80 x 4.00 |
| KITCHEN        | 3.20 x 3.80 |
| ENTRANCE LOBBY | 2.55 x 1.80 |
| TOILET         | 1.40 x 2.55 |
| MAID BEDROOM   | 1.65 x 2.55 |
| MAID BATHROOM  | 0.90 x 2.25 |
| OFFICE         | 3.80 x 3.30 |





# First floor plan 146.25 m²

| LIVING ROOM     | 3.80 x 4.20 |
|-----------------|-------------|
| KITCHENETTE     | 3.80 x 2.30 |
| MASTER BEDROOM  | 5.10 x 4.50 |
| DRESSING ROOM   | 2.05 x 2.20 |
| MASTER BATHROOM | 1.80 x 2.85 |
| BALCONY         | 4.20 x 1.80 |
| BEDROOM 1       | 3.80 x 3.80 |
| BATHROOM 1      | 1.80 x 2.20 |
| BEDROOM 2       | 3.50 x 4.00 |
| BATHROOM 2      | 1.80 x 2.20 |
| BALCONY         | 1.75 x 2.45 |

# Roof floor plan 33.25 $m^2$

| LIVING ROOM | 3.90 x 5.10 |
|-------------|-------------|
| TOILET      | 1.10 x 2.20 |





# AL-V3 Separate Villa Total area 362.8 m<sup>2</sup>



#### Ground floor plan 157 m²

| RECEPTION            | 9.40 x 5.95 |
|----------------------|-------------|
| LIVING ROOM          | 4.05 x 3.60 |
| KITCHEN              | 3.45 x 4.00 |
| ENTRANCE LOBBY       | 3.00 x 2.95 |
| TOILET               | 1.75 x 2.85 |
| LAUNDRY              | 1.45 x 1.55 |
| MAID BEDROOM         | 1.90 x 1.55 |
| MAID BATHROOM        | 1.40 x 1.10 |
| OFFICE/GUEST BEDROOM | 3.40 x 3.80 |
| BATHROOM             | 2,30 x 1,10 |





# First floor plan 164.75 m²

| LIVING ROOM     | 4.00 x 5.30 |
|-----------------|-------------|
| KITCHENETTE     | 3.30 x 2.65 |
| BALCONY         | 2.60 x 3.60 |
| MASTER BEDROOM  | 4.40 x 5.95 |
| MASTER BATHROOM | 2.00 x 2.60 |
| DRESSING ROOM   | 1.45 x 2.00 |
| BALCON