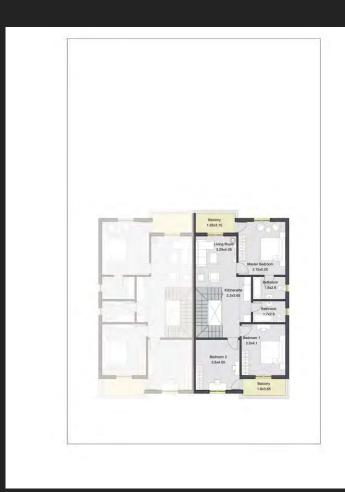

# AL-TH 2 Twin House Total area 266.65 m<sup>2</sup>

#### Ground floor plan 122 m²

| RECEPTION      | 6.00 x 8.05 |
|----------------|-------------|
| KITCHEN        | 3.25 x 5.10 |
| ENTRANCE LOBBY | 2.15 x 4.25 |
| TOILET         | 1.50 x 2.65 |
| MAID BEDROOM   | 1.80 x 2.65 |
| MAID BATHROOM  | 1.55 x 2.65 |

# First floor plan 119.25 m²

| LIVING ROOM     | 3.50 x 3.95 |
|-----------------|-------------|
| MASTER BEDROOM  | 4.05 x 6.20 |
| BALCONY         | 1.75 x 1.95 |
| MASTER BATHROOM | 1.75 x 1.85 |
| DRESSING ROOM   | 1.70 x 1.85 |
| BATHROOM        | 1.80 x 3.45 |
| BEDROOM 1       | 3.80 x 4.65 |
| BALCONY         | 1.75 x 2.05 |
| BEDROOM 2       | 3.85 x 4.25 |