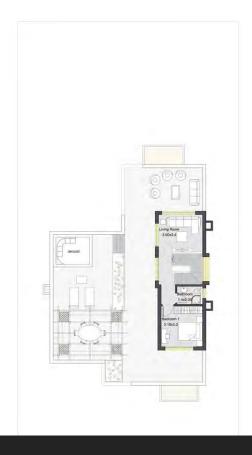

#### Roof floor plan 42 m<sup>2</sup>

| LIVING ROOM | 3.40 x 3.00 |
|-------------|-------------|
| BATHROOM    | 2.00 x 1.40 |
| BEDROOM 1   | 3.20 x 3.15 |