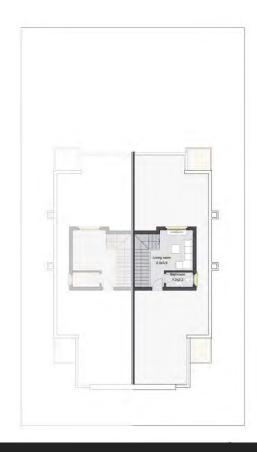

# AL-TH 3 Twin House Total area 282.00 m<sup>2</sup>

# Roof floor plan 28.3 m²

| LIVING ROOM | 3.10 x 4.95 |
|-------------|-------------|
| TOILET      | 1.15 x 1.70 |