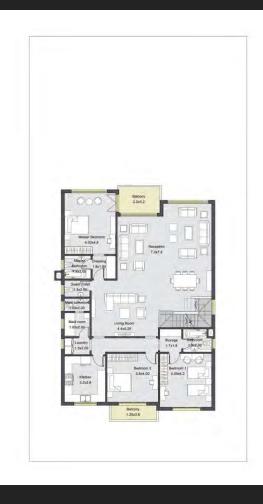

#### **MASTER PLAN**

| RECEPTION       | 8.20 x 6.00 |
|-----------------|-------------|
| LIVING ROOM     | 4.00 x 2.90 |
| ENTRANCE LOBBY  | 1.50 x 2.10 |
| TOILET          | 1.00 x 2.00 |
| KITCHEN         | 3.20 x 3.40 |
| MAID BEDROOM    | 1.65 x 2.00 |
| MAID BATHROOM   | 1.00 x 2.00 |
| BATHROOM        | 1.80 x 2.00 |
| MASTER BEDROOM  | 4.10 x 3.80 |
| DRESSING ROOM   | 1.80 x 1.85 |
| MASTER BATHROOM | 1.80 x 2.10 |
| BEDROOM 1       | 3.60 x 4.00 |
| BEDROOM 2       | 3.60 x 4.00 |

| Roof floor | plan | 80.25 | m <sup>2</sup> |
|------------|------|-------|----------------|
|------------|------|-------|----------------|

| LIVING ROOM | 3.20 x 3.60 |
|-------------|-------------|
| BEDROOM     | 3.20 x 3.35 |
| BATHROOM    | 1.60 x 2.00 |
| KITCHENETTE | 1.25 x 1.60 |