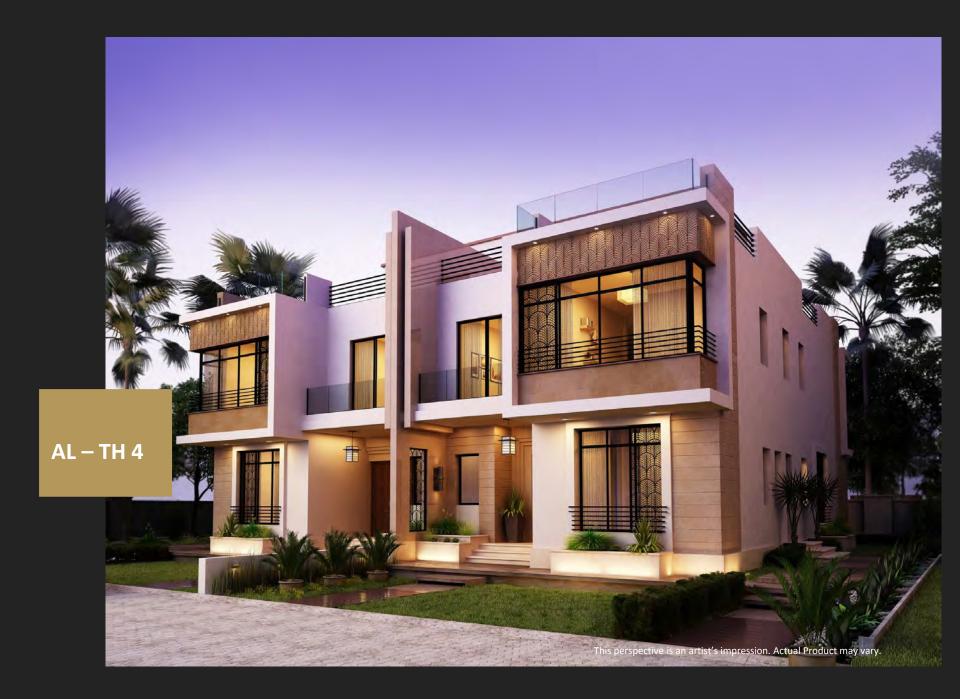

-----|
| KITCHEN        | 3.15 x 3.60 |
| ENTRANCE LOBBY | 1.60 x 3.10 |
| TOILET         | 1.70 x 2.30 |
| MAID BEDROOM   | 1.70 x 2.00 |
| MAID BATHROOM  | 1.70 x 1.05 |
| GUEST BEDROOM  | 3.40 x 4.80 |
| GUEST BATHROOM | 1.30 x 3.15 |
|                |             |





# First floor plan 124.7 m²

| LIVING ROOM     | 5.15 x 3.40 |
|-----------------|-------------|
| BALCONY         | 1.45 x 2.95 |
| MASTER BEDROOM  | 4.40 x 5.20 |
| BALCONY         | 1.35 x 3.00 |
| MASTER BATHROOM | 1.85 x 2.10 |
| DRESSING ROOM   | 2.00 x 2.10 |
| BATHROOM        | 1.70 x 2.30 |
| BEDROOM 1       | 4.40 x 3.60 |
| BALCONY         | 1.25 x 2.80 |
| BEDROOM 2       | 3.60 x 4.70 |

# Roof floor plan 28.3 m²

| LIVING ROOM | 3.10 x 4.95 |
|-------------|-------------|
| TOILET      | 1.15 x 1.70 |





# AL-TH 4 Twin House Total area 311.5 m<sup>2</sup>



#### Ground floor plan 139.6 m<sup>2</sup>

| RECEPTION      | 7.30 x 7.65 |
|----------------|-------------|
| KITCHEN        | 3.20 x 3.75 |
| ENTRANCE LOBBY | 2.10 x 2.30 |
| TOILET         | 1.35 x 3.20 |
| MAID BEDROOM   | 1.30 x 3.75 |
| MAID BATHROOM  | 1.00 x 2.45 |
| OFFICE         | 3.35 x 3.75 |





# First floor plan 140 m²

| LIVING ROOM     | 3.50 x 4.45 |
|-----------------|-------------|
| BALCONY         | 1.35 x 3.50 |
| KITCHENETTE     | 2.90 x 4.95 |
| MASTER BEDROOM  | 4.00 x 5.00 |
| MASTER BATHROOM | 2.05 x 2.65 |
| DRESSING ROOM   | 1.70 x 2.65 |
| BEDROOM 1       | 3.80 x 4.00 |
| BATHROOM 1      | 1.80 x 2.65 |
| BEDROOM 2       | 3.75 x 4.00 |
| BATHROOM 2      | 2.50 x 2.65 |
| BALCONY         | 1.05 x 3.