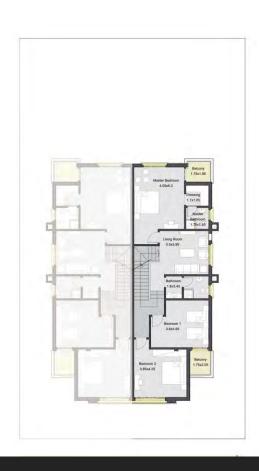

# AL-TH 3 Twin House Total area 282.00 m<sup>2</sup>

# First floor plan 124.7 m²

| LIVING ROOM     | 5.15 x 3.40 |
|-----------------|-------------|
| BALCONY         | 1.45 x 2.95 |
| MASTER BEDROOM  | 4.40 x 5.20 |
| BALCONY         | 1.35 x 3.00 |
| MASTER BATHROOM | 1.85 x 2.10 |
| DRESSING ROOM   | 2.00 x 2.10 |
| BATHROOM        | 1.70 x 2.30 |
| BEDROOM 1       | 4.40 x 3.60 |
| BALCONY         | 1.25 x 2.80 |
| BEDROOM 2       | 3.60 x 4.70 |