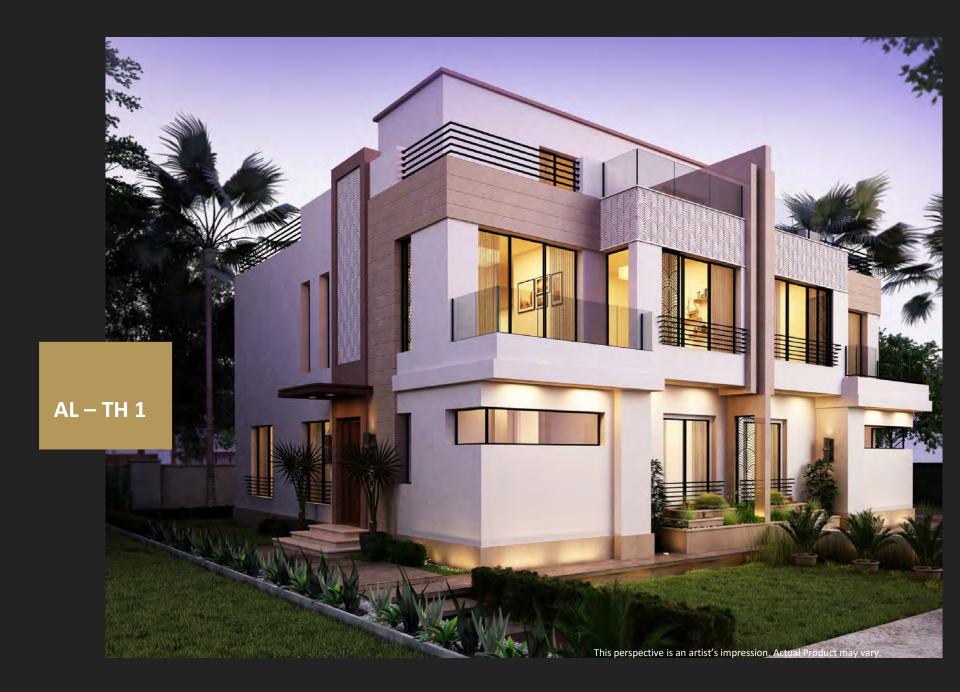

PLAN**















| RECEPTION       | 8.20 x 6.00 |
|-----------------|-------------|
| LIVING ROOM     | 4.00 x 2.90 |
| ENTRANCE LOBBY  | 1.50 x 2.10 |
| TOILET          | 1.00 x 2.00 |
| KITCHEN         | 3.20 x 3.40 |
| MAID BEDROOM    | 1.65 x 2.00 |
| MAID BATHROOM   | 1.00 x 2.00 |
| BATHROOM        | 1.80 x 2.00 |
| MASTER BEDROOM  | 4.10 x 3.80 |
| DRESSING ROOM   | 1.80 x 1.85 |
| MASTER BATHROOM | 1.80 x 2.10 |
| BEDROOM 1       | 3.60 x 4.00 |
| BEDROOM 2       | 3.60 x 4.00 |









| Roof floor | plan | 80.25 | m <sup>2</sup> |
|------------|------|-------|----------------|
|------------|------|-------|----------------|

| LIVING ROOM | 3.20 x 3.60 |
|-------------|-------------|
| BEDROOM     | 3.20 x 3.35 |
| BATHROOM    | 1.60 x 2.00 |
| KITCHENETTE | 1.25 x 1.60 |



# AL-TH 1 Twin House Total area 238.2 m<sup>2</sup>



# Ground floor plan 106.5 m²

| RECEPTION      | 7.15 x 7.35 |
|----------------|-------------|
| KITCHEN        | 3.20 x 3.65 |
| ENTRANCE LOBBY | 1.75 x 4.75 |
| TOILET         | 1.65 x 1.90 |
| MAID BEDROOM   | 1.85 x 2.80 |
| MAID BATHROOM  | 1.40 x 2.00 |





# First floor plan 107 m²

| LIVING ROOM    | 3.25 x 4.05 |
|----------------|-------------|
| MASTER BEDROOM | 3.75 x 5.00 |
| BALCONY        | 1.65 x 3.15 |
| MASTER BEDROOM | 1.80 x 2.60 |
| KITCHENETTE    | 2.30 x 3.65 |
| BATHROOM       | 1.70 x 2.60 |
| BEDROOM 1      | 3.50 x 4.10 |
| BEDROOM 2      | 3.50 x 4.00 |
| BALCONY        | 1.60 x 3.65 |

# Roof floor plan 24.7 $\mathrm{m}^2$

| LIVING ROOM | 3.20 x 4.00 |
|-------------|-------------|
| BATHROOM    | 1.20