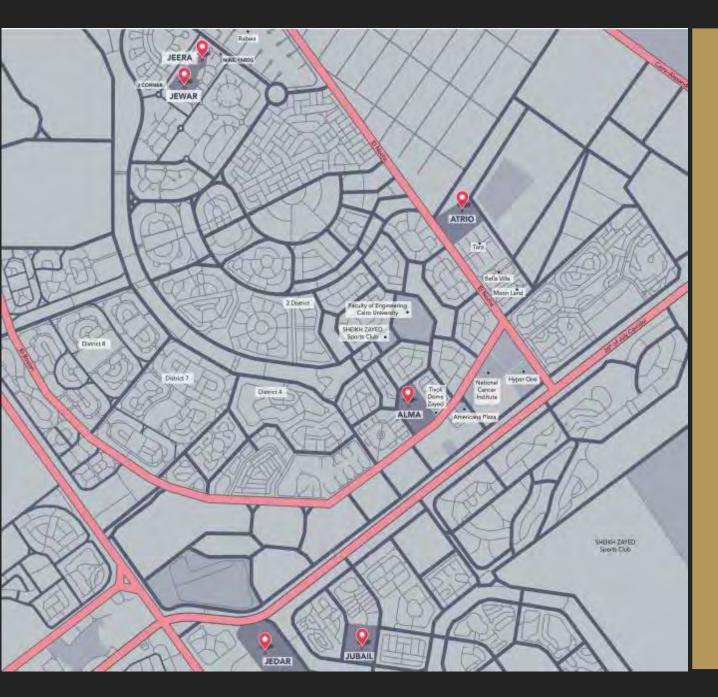

#### **JEERA**

JEERA is located in Sheikh Zayed close to various surrounding extracurricular activities.

#### **JEWAR**

JEWAR is also located in Sheikh Zayed, right next to JEERA. Offering ts residents a prime location.

#### **JEDAR**

JEDAR is situated 9m above the 26th of July corridor giving you a panoramic view of the city of Sheikh Zayed.

#### **ATRIO**

Located in Sheikh Zayed, ATRIO lies on the main axis of Sheikh Zayed City. Connected to the 26th July Corridor and to the heart of the city.

#### **ALMA**

Located in the heart of Sheikh Zayed commercial areas, ALMA is only minutes away from the Mehwar.