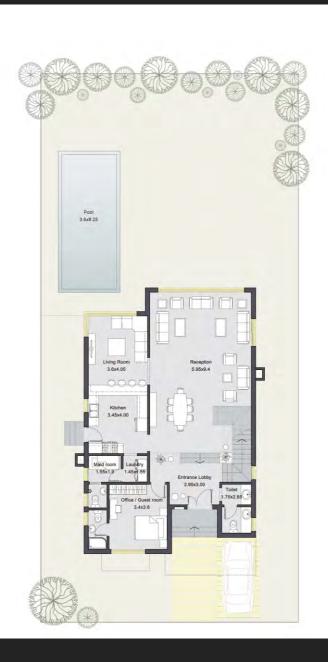

# AL-V4 Separate Villa Total area 397 m²

#### Ground floor plan 175 m<sup>2</sup>

| RECEPTION            | 6.00 x 10.00 |
|----------------------|--------------|
| LIVING ROOM          | 5.40 x 4.80  |
| KITCHEN              | 3.60 x 4.75  |
| ENTRANCE LOBBY       | 2.15 x 4.30  |
| TOILET               | 3.75 x 1.35  |
| LAUNDRY              | 1.65 x 1.50  |
| MAID BEDROOM         | 1.65 x 2.00  |
| MAID BATHROOM        | 1.65 x 2.00  |
| OFFICE/GUEST BEDROOM | 3.60 x 4.00  |
| BATHROOM             | 2.20 x 1.80  |