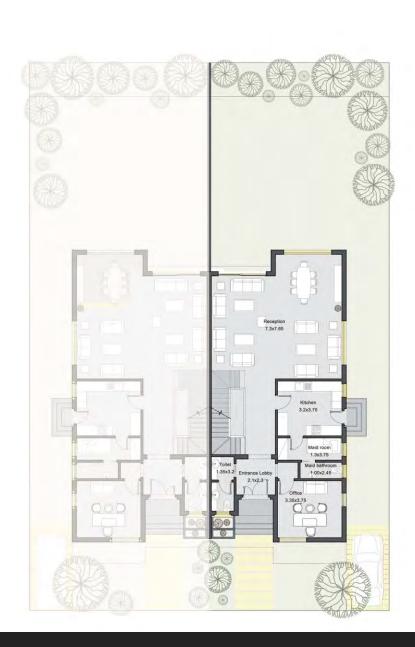

# AL-TH 4 Twin House Total area 311.5 m<sup>2</sup>

#### Ground floor plan 139.6 m<sup>2</sup>

| RECEPTION      | 7.30 x 7.65 |
|----------------|-------------|
| KITCHEN        | 3.20 x 3.75 |
| ENTRANCE LOBBY | 2.10 x 2.30 |
| TOILET         | 1.35 x 3.20 |
| MAID BEDROOM   | 1.30 x 3.75 |
| MAID BATHROOM  | 1.00 x 2.45 |
| OFFICE         | 3.35 x 3.75 |