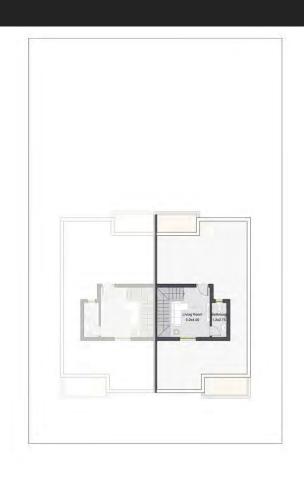

# Roof floor plan 25.4 m²

| ACTIVITY ROOM | 3.30 x 3.50 |
|---------------|-------------|
| TOILET        | 1.20 x 2.20 |