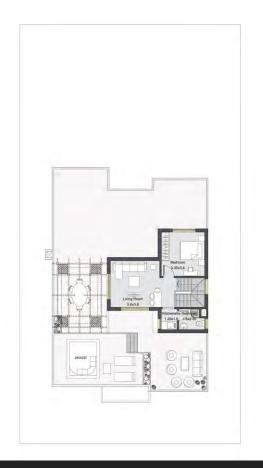

# AL-TH 1 Twin House Total area 238.2 m<sup>2</sup>

# Ground floor plan 106.5 m²

| RECEPTION      | 7.15 x 7.35 |
|----------------|-------------|
| KITCHEN        | 3.20 x 3.65 |
| ENTRANCE LOBBY | 1.75 x 4.75 |
| TOILET         | 1.65 x 1.90 |
| MAID BEDROOM   | 1.85 x 2.80 |
| MAID BATHROOM  | 1.40 x 2.00 |