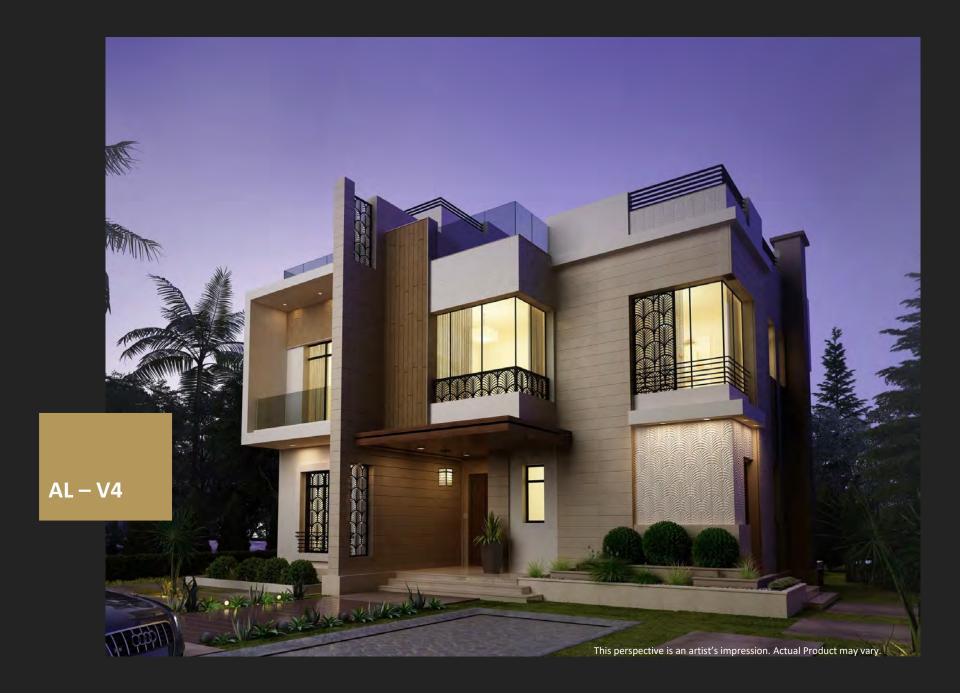

| 1.45 x 1.55 |
| MAID BEDROOM         | 1.90 x 1.55 |
| MAID BATHROOM        | 1.40 x 1.10 |
| OFFICE/GUEST BEDROOM | 3.40 x 3.80 |
| BATHROOM             | 2,30 x 1,10 |





# First floor plan 164.75 m²

| LIVING ROOM     | 4.00 x 5.30 |
|-----------------|-------------|
| KITCHENETTE     | 3.30 x 2.65 |
| BALCONY         | 2.60 x 3.60 |
| MASTER BEDROOM  | 4.40 x 5.95 |
| MASTER BATHROOM | 2.00 x 2.60 |
| DRESSING ROOM   | 1.45 x 2.00 |
| BALCONY         | 1.50 x 3.00 |
| BEDROOM 1       | 3.60 x 4.80 |
| BATHROOM 1      | 2.05 x 2.15 |
| DRESSING ROOM 1 | 1.40 x 3.15 |
| BEDROOM 2       | 4.60 x 3.80 |
| BATHROOM 2      | 3.45 x 1.70 |
| BALCONY         | 1.25 x 2.80 |

# Roof floor plan 41 m²

| BEDROOM  | 4.45 x 4.80 |
|----------|-------------|
| BATHROOM | 2.00 x 2.60 |





# AL-V4 Separate Villa Total area 397 m²



#### Ground floor plan 175 m<sup>2</sup>

| RECEPTION            | 6.00 x 10.00 |
|----------------------|--------------|
| LIVING ROOM          | 5.40 x 4.80  |
| KITCHEN              | 3.60 x 4.75  |
| ENTRANCE LOBBY       | 2.15 x 4.30  |
| TOILET               | 3.75 x 1.35  |
| LAUNDRY              | 1.65 x 1.50  |
| MAID BEDROOM         | 1.65 x 2.00  |
| MAID BATHROOM        | 1.65 x 2.00  |
| OFFICE/GUEST BEDROOM | 3.60 x 4.00  |
| BATHROOM             | 2.20 x 1.80  |





#### First floor plan 180 m<sup>2</sup>

| LIVING ROOM     | 5.80 x 4.20 |
|-----------------|-------------|
| BATHROOM 2      | 2.60 x 1.55 |
| MASTER BEDROOM  | 6.00 x 4.00 |
| MASTER BATHROOM | 2.40 x 2.35 |
| DRESSING ROOM   | 2.20 x 2.35 |
| BALCONY         | 3.