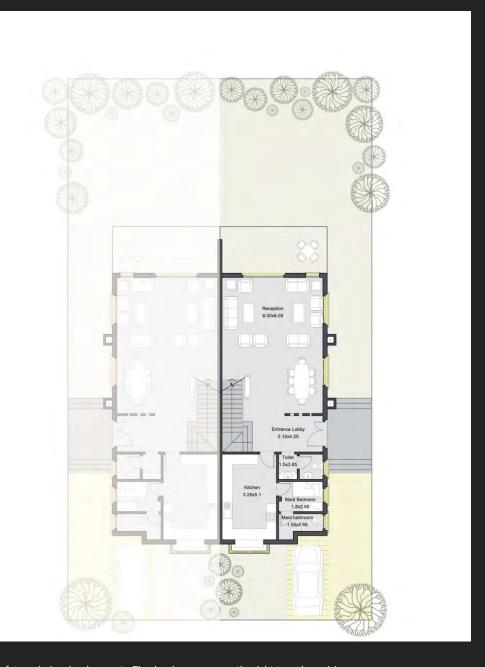

# AL-TH 3 Twin House Total area 282.00 m<sup>2</sup>

#### Ground floor plan 129 m²

| RECEPTION      | 5.20 x 8,00 |
|----------------|-------------|
| KITCHEN        | 3.15 x 3.60 |
| ENTRANCE LOBBY | 1.60 x 3.10 |
| TOILET         | 1.70 x 2.30 |
| MAID BEDROOM   | 1.70 x 2.00 |
| MAID BATHROOM  | 1.70 x 1.05 |
| GUEST BEDROOM  | 3.40 x 4.80 |
| GUEST BATHROOM | 1.30 x 3.15 |
|                |             |