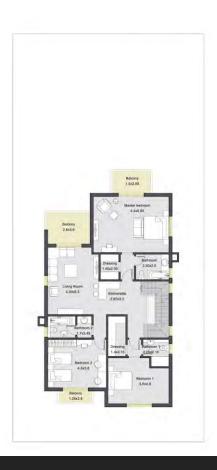

#### First floor plan 180 m<sup>2</sup>

| LIVING ROOM     | 5.80 x 4.20 |
|-----------------|-------------|
| BATHROOM 2      | 2.60 x 1.55 |
| MASTER BEDROOM  | 6.00 x 4.00 |
| MASTER BATHROOM | 2.40 x 2.35 |
| DRESSING ROOM   | 2.20 x 2.35 |
| BALCONY         | 3.20 x 1.50 |
| BEDROOM 1       | 3.60 x 4.00 |
| BATHROOM 1      | 2.40 x 1.60 |
| DRESSING ROOM 1 | 1.20 x 1.60 |
| BALCONY         | 3.00 x 1.25 |
| BEDROOM 2       | 3.80 x 4.00 |
| BEDROOM 3       | 3.85 x 4.00 |
| BATHROOM 3      | 1.55 x 1.70 |