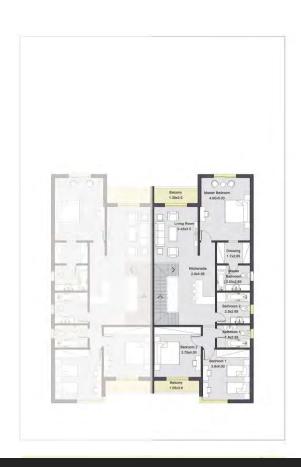

# First floor plan 140 m²

| LIVING ROOM     | 3.50 x 4.45 |
|-----------------|-------------|
| BALCONY         | 1.35 x 3.50 |
| KITCHENETTE     | 2.90 x 4.95 |
| MASTER BEDROOM  | 4.00 x 5.00 |
| MASTER BATHROOM | 2.05 x 2.65 |
| DRESSING ROOM   | 1.70 x 2.65 |
| BEDROOM 1       | 3.80 x 4.00 |
| BATHROOM 1      | 1.80 x 2.65 |
| BEDROOM 2       | 3.75 x 4.00 |
| BATHROOM 2      | 2.50 x 2.65 |
| BALCONY         | 1.05 x 3.60 |