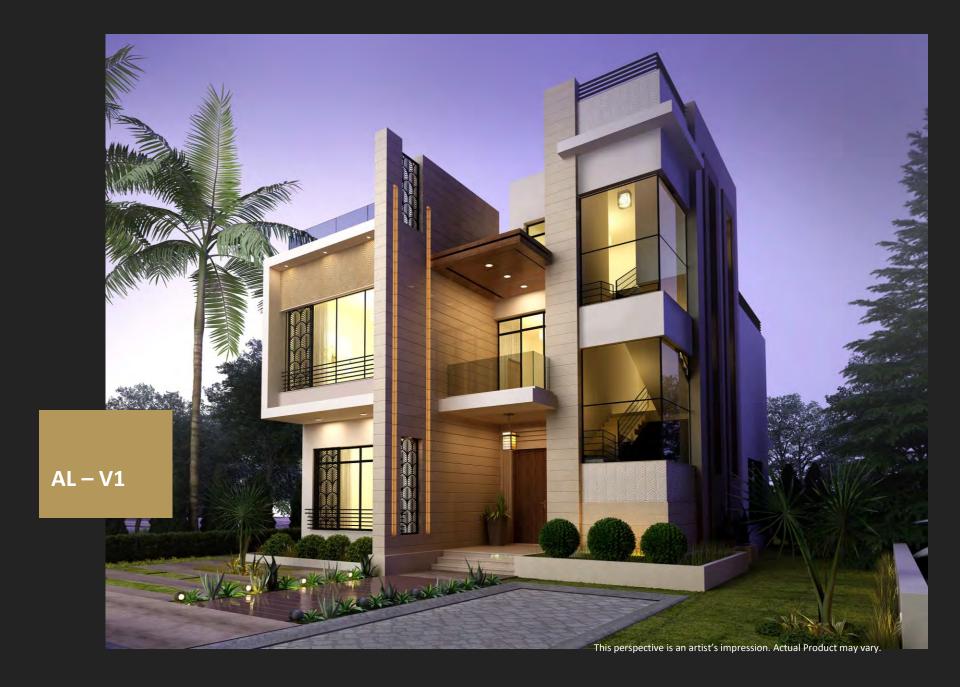

7.65 |
|----------------|-------------|
| KITCHEN        | 3.20 x 3.75 |
| ENTRANCE LOBBY | 2.10 x 2.30 |
| TOILET         | 1.35 x 3.20 |
| MAID BEDROOM   | 1.30 x 3.75 |
| MAID BATHROOM  | 1.00 x 2.45 |
| OFFICE         | 3.35 x 3.75 |





# First floor plan 140 m²

| LIVING ROOM     | 3.50 x 4.45 |
|-----------------|-------------|
| BALCONY         | 1.35 x 3.50 |
| KITCHENETTE     | 2.90 x 4.95 |
| MASTER BEDROOM  | 4.00 x 5.00 |
| MASTER BATHROOM | 2.05 x 2.65 |
| DRESSING ROOM   | 1.70 x 2.65 |
| BEDROOM 1       | 3.80 x 4.00 |
| BATHROOM 1      | 1.80 x 2.65 |
| BEDROOM 2       | 3.75 x 4.00 |
| BATHROOM 2      | 2.50 x 2.65 |
| BALCONY         | 1.05 x 3.60 |

# Roof floor plan 30.6 m²

| LIVING ROOM | 3.85 x 4.65 |
|-------------|-------------|
| BATHROOM    | 1.60 x 2.65 |





# AL-V1 Separate Villa Total area 319.5 m²



#### Ground floor plan 140 m<sup>2</sup>

| RECEPTION      | 9.00 x 5.20 |
|----------------|-------------|
| LIVING ROOM    | 3.80 x 4.00 |
| KITCHEN        | 3.20 x 3.80 |
| ENTRANCE LOBBY | 2.55 x 1.80 |
| TOILET         | 1.40 x 2.55 |
| MAID BEDROOM   | 1.65 x 2.55 |
| MAID BATHROOM  | 0.90 x 2.25 |
| OFFICE         | 3.80 x 3.30 |





# First floor plan 146.25 m²

| LIVING ROOM     | 3.80 x 4.20 |
|-----------------|-------------|
| KITCHENETTE     | 3.80 x 2.30 |
| MASTER BEDROOM  | 5.10 x 4.50 |
| DRESSING ROOM   | 2.05 x 2.20 |
| MASTER BATHROOM | 1.80 x 2.85 |
| BALCONY         | 4.20 x 1.80 |
| BEDROOM 1       | 3.80 x 3.80 |
| BATHROOM 1      | 1.80 x 2.20 |
| BEDROOM 2       | 3.50 x 4.00 |
| BATHROOM 2      | 1.80 x 2.20 |
| BA